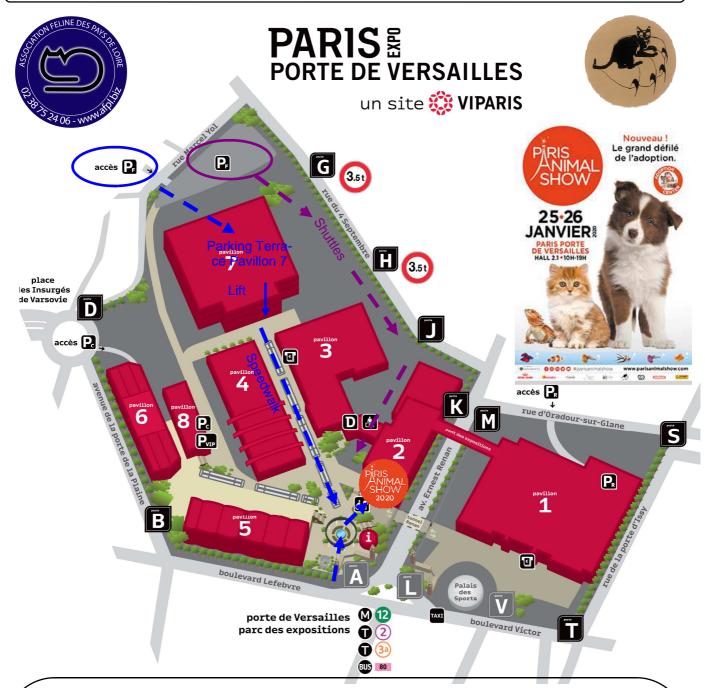

## How to access to Paris Animal Show with your cats with his cats on Saturday morning ?

For 2020 **Paris Animal Show** will take place in "Pavillon 2.1" like in 2019 located immediately to the right of the main entrance "Porte A" (boulevard des Maréchaux) as shown in the plan above.

- For those who arrive by the Metro station "Porte de Versailles" or by Tramway or are deposited in front of the "Porte A", you will have to walk 100 m to access the Show Hall « Pavillon 2,1 »,

- For those who wish to park their car in the Park, you will need as last year, to arrive by the "Door F" (access by rue Yol VANVES) surrounded in blue above, you will park in parking Pf on the left after the entrance, shuttles will be there to take you to the Show Hall.

You can also park on the parking terrace of the pavilion 7, then take the lift to the ground floor where you can wait for a shuttle, or take a 300m speedwalk which will bring you near the entrance of the Show Hall. As last year we propose you to buy a parking ticket for 42 €. The parking ticket is for the two days of the show and we will be given to you when you arrive at the show hall. You take a normal ticket when you enter in the parking on Saturday morning then you use the ticket you will get from us to exit on Saturday, enter and exit on Sunday.